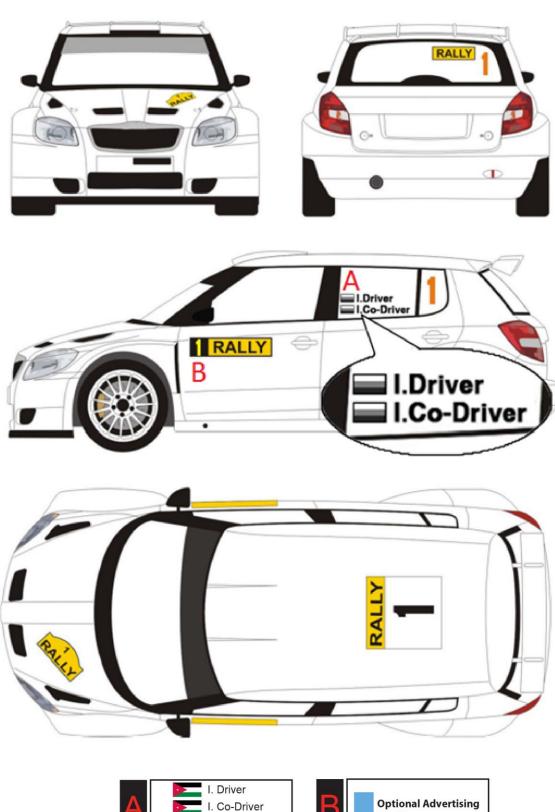

### 6.3 Identification Numbers & Compulsory Advertising

Competition Numbers, Rally Plates and Advertising will be provided by the Organiser and must be affixed as specified in accordance with <u>Appendix 4</u> of these Supplementary Regulations before Scrutineering.

The text of the obligatory advertising is "2025 Jordan Rally".

### 6.4 Optional Advertising

Space is also required for the Optional Advertising. The text of the optional advertising will be announced in a bulletin.

If a competitor refuses the Organiser Optional Advertising the Entry Fees will be doubled.

### 6.5 Rally Plates

- 6.5.1 The Organiser will provide each crew with the number identification, which must be affixed to their car in the stated positions prior to Scrutineering and must be visible for the duration of the rally. Details concerning the numbers and rally plates are available in Article 27 of the FIA 2025 RRSR.
- 6.5.2 Any advertising within this identification is obligatory and may not be refused by the competitors. No modifications are allowed to these panels.

#### 6.6 Rear Side Windows

The first initial(s) and surname of the driver and the co-driver, as well as the national flags of the country of the ASN from which they have obtained their competition licences, must appear on the rear side window on both sides of the car, adjacent to the competition number. The names must be:

- In white Helvetica.
- In upper case for the initial(s) and first letter of each name with the remainder in lower
- 6 cm high and with a stroke width of 1 cm.

The driver's name shall be the upper name on both sides of the car.