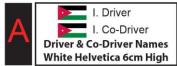

#### 6.6 Rear Side Windows

The first initial(s) and surname of the driver and the co-driver, as well as the national flags of the country of the ASN from which they have obtained their competition licences, must appear on the rear side window on both sides of the car, adjacent to the competition number. The names must be:

- In white Helvetica.
- In upper case for the initial(s) and first letter of each name with the remainder in lower
- 6 cm high and with a stroke width of 1 cm.

The driver's name shall be the upper name on both sides of the car.